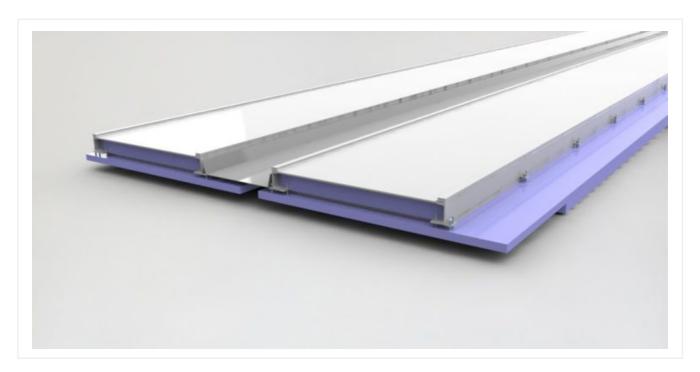

# QUALITY BED FOR PRECASTING

Bed S5-1200b is a simple bed with a lighter structure. All surface plates, side rails and frames are provided by Elematic in 12 m sections. The bed is manufactured precisely on an efficient, robotic production line. Grouting and welding on site are to be provided by the customer. The maximum load is 550 kg/m2. Heating pipes and insulation are not included, but can be purchased as an option.

#### Facts about Bed S5-1200b

| Width           | 1290mm                    |
|-----------------|---------------------------|
| Height          | 200mm                     |
| Frame profile   | U120                      |
| Surface steel   | 6mm                       |
| Weight, approx. | 114kg/m (steel structure) |
| Maximum load    | 550 kg/m <sup>2</sup>     |